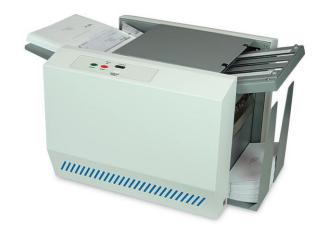

## VS1402 Folder Sealer

- The VS1402 offers a user-friendly low-volume solution for processing one-piece pressure sensitive mailers.
- The clearly marked fold plates, control panel, and drop-in feed system provide easy set-up and operation, right out of the box.
- These features, combined with a sleek desktop design, make the **VS**1402 ideal for processing documents in an office environment with low volume applications.
- With a speed of up to 73 forms per minute and the added capability of processing 14" forms, the **VS**1402 enables operators to complete daily processing jobs with ease.

Redesigned fold plates - Clearly marked and easier to adjust

| Specifications/Features |                                                                                                        |
|-------------------------|--------------------------------------------------------------------------------------------------------|
| Hopper Capacity         | Up to 160 sheets 24# (90gsm)                                                                           |
| Drop-in Feed System     | A drop-in three roller feed system produces dependable feeding of forms with no paper fanning required |
| Fixed Speed             | Up to 73 sheets per minute - based on 11" (279mm) "Z" fold                                             |
| Fold Types              | Z, uneven Z, C, half folds and custom forms                                                            |
| Duty Cycle              | Up to 10,000 per month                                                                                 |
| Paper Size              | Up to 8.5" W x 14" L                                                                                   |
| Power                   | 120 Volts AC 50/60Hz                                                                                   |
| Dimensions              | 24" L x 17" W x 13" H                                                                                  |
| Weight                  | 81 lbs                                                                                                 |