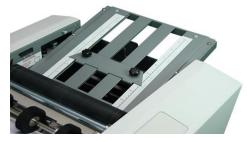

Redesigned fold plates - Clearly marked and easier to adjust

| Specifications/Features |                                                                                                        |
|-------------------------|--------------------------------------------------------------------------------------------------------|
| Hopper Capacity         | Up to 160 sheets 24# (90gsm)                                                                           |
| Drop-in Feed System     | A drop-in three roller feed system produces dependable feeding of forms with no paper fanning required |
| Fixed Speed             | Up to 73 sheets per minute - based on 11" (279mm) "Z" fold                                             |
| Fold Types              | Z, uneven Z, C, half folds and custom forms                                                            |
| Duty Cycle              | Up to 10,000 per month                                                                                 |
| Paper Size              | Up to 8.5" W x 14" L                                                                                   |
| Power                   | 120 Volts AC 50/60Hz                                                                                   |
| Dimensions              | 24" L x 17" W x 13" H                                                                                  |
| Weight                  | 81 lbs                                                                                                 |